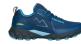

# **TAMAN**

Versatile and waterproof trail shoe that offers the ultimate blend of grip, comfort and breathability. Made to combine outdoor performance with an urban look.

| Upper            | Mesh, TPU                                                         |
|------------------|-------------------------------------------------------------------|
| Lining           | Membrane, Mesh                                                    |
| Footbed          | SJ foam footbed                                                   |
| Outsole          | Phylon/Rubber (NBR)                                               |
| Size range       | EU 36-46 / UK 3.5-11.0 / US 4.0-12.0<br>JPN 22.5-30 / KOR 235-300 |
| Sample<br>weight | 0.430 kg                                                          |