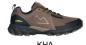

# **TAMAN**

Versatile and waterproof trail shoe that offers the ultimate blend of grip, comfort and breathability. Made to combine outdoor performance with an urban look.

| Upper            | Mesh, TPU                                                         |
|------------------|-------------------------------------------------------------------|
| Lining           | Membrane, Mesh                                                    |
| Footbed          | SJ foam footbed                                                   |
| Outsole          | Phylon/Rubber (NBR)                                               |
| Size range       | EU 36-46 / UK 3.5-11.0 / US 4.0-12.0<br>JPN 22.5-30 / KOR 235-300 |
| Sample<br>weight | 0.430 kg                                                          |