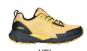

# **TAMAN**

Versatile and waterproof trail shoe that offers the ultimate blend of grip, comfort and breathability. Made to combine outdoor performance with an urban look.

| Upper            | Mesh, TPU                                                         |
|------------------|-------------------------------------------------------------------|
| Lining           | Membrane, Mesh                                                    |
| Footbed          | SJ foam footbed                                                   |
| Outsole          | Phylon/Rubber (NBR)                                               |
| Size range       | EU 36-46 / UK 3.5-11.0 / US 4.0-12.0<br>JPN 22.5-30 / KOR 235-300 |
| Sample<br>weight | 0.430 kg                                                          |