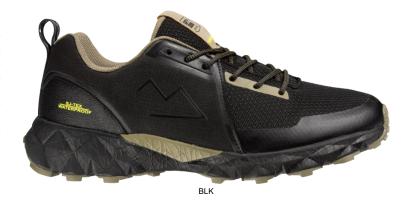

# **TAMAN**

Versatile and waterproof trail shoe that offers the ultimate blend of grip, comfort and breathability. Made to combine outdoor performance with an urban look.

| Upper            | Mesh, TPU                                                         |
|------------------|-------------------------------------------------------------------|
| Lining           | Membrane, Mesh                                                    |
| Footbed          | SJ foam footbed                                                   |
| Outsole          | Phylon/Rubber (NBR)                                               |
| Size range       | EU 36-46 / UK 3.5-11.0 / US 4.0-12.0<br>JPN 22.5-30 / KOR 235-300 |
| Sample<br>weight | 0.430 kg                                                          |