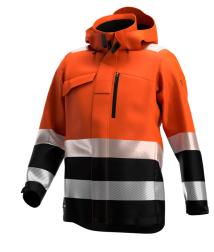

## Scuti HiVis Winter Jacket Men

## SCUHVWJACM

High-vis winter jacket with a warm padding and wind- and waterproof coating

With warm padding, windproof fabrics and a waterproof coating, the Scuti high-vis winter jacket enables you to comfortably work outdoors in winter. It features a detachable hood, chin guard, storm flap & cuffs and several multifunctional pockets. Tear-resistant ripstop outer for demanding work conditions.

- Waterproof with taped seams
- Quilted thermal lining
- · Segmented reflective striping
- Concealed front zip with chin guard
- · Storm flap
- Detachable, adjustable hood
- 2 zippered chest pockets
- Zippered side pockets
- Inside cell phone pocket
- Inside pen pocket
- Knitted storm cuffs
- Certified EN ISO 20471:2013+A1:2016 Class 3 Class 2 size S-M
- Breathability MVP 20.000 g/m²/24h
- Waterproofness 10.000 mm