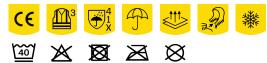

- Waterproof with taped seams
- Quilted thermal lining
- · Segmented reflective striping
- Concealed front zip with chin guard
- · Storm flap
- Detachable, adjustable hood
- 2 zippered chest pockets
- Zippered side pockets
- Inside cell phone pocket
- Inside pen pocket
- Knitted storm cuffs
- Certified EN ISO 20471:2013+A1:2016 Class 3 Class 2 size S-M
- Breathability MVP 20.000 g/m²/24h
- Waterproofness 10.000 mm

| Fabrics    | 100% Polyester                                                            |
|------------|---------------------------------------------------------------------------|
| Size range | EU S-3XL / FR S-3XL                                                       |
| Norms      | High visibility - EN ISO 20471:2013<br>Rain Protection - EN343:2019<br>CE |