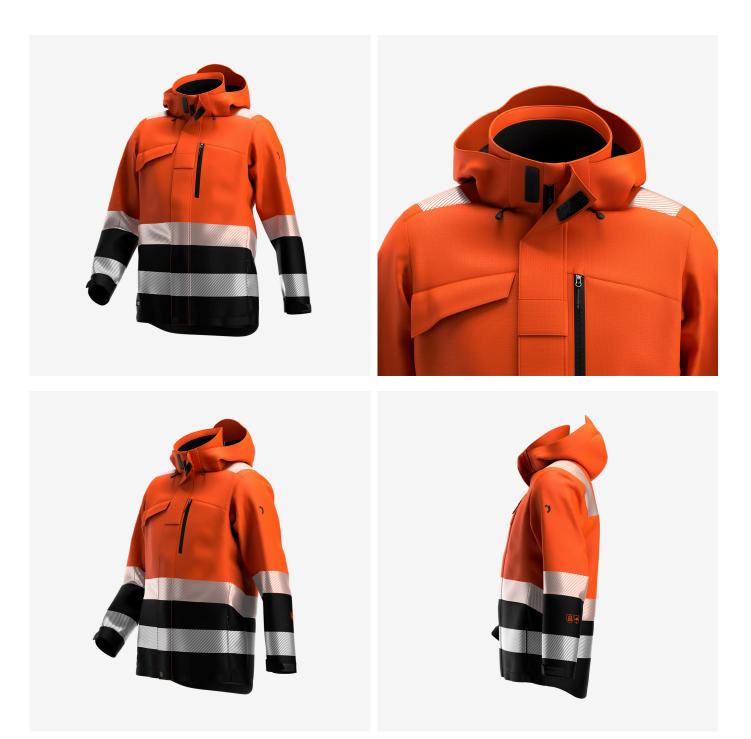

## Scuti HiVis Winter Jacket Men

## SCUHVWJACM

High-vis winter jacket with a warm padding and wind- and waterproof coating

With warm padding, windproof fabrics and a waterproof coating, the Scuti high-vis winter jacket enables you to comfortably work outdoors in winter. It features a detachable hood, chin guard, storm flap & cuffs and several multifunctional pockets. Tear-resistant ripstop outer for demanding work conditions.

- Waterproof with taped seams
- Quilted thermal lining
- · Segmented reflective striping
- Concealed front zip with chin guard
- · Storm flap
- Detachable, adjustable hood
- 2 zippered chest pockets
- Zippered side pockets
- Inside cell phone pocket
- Inside pen pocket
- Knitted storm cuffs
- Certified EN ISO 20471:2013+A1:2016 Class 3 Class 2 size S-M
- Breathability MVP 20.000 g/m²/24h
- Waterproofness 10.000 mm