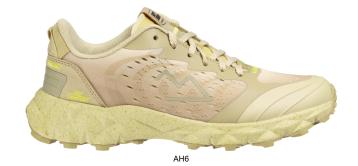

## **SANTIAGO**

High-performance washable hiking shoe, featuring an on-trend sneaker design, reliable grip and exceptional breathability.

| Upper            | Textile, TPU                                                      |
|------------------|-------------------------------------------------------------------|
| Lining           | Mesh                                                              |
| Footbed          | SJ foam footbed                                                   |
| Outsole          | Phylon/Rubber (NBR)                                               |
| Size range       | EU 36-47 / UK 3.5-12.0 / US 4.0-13.0<br>JPN 22.5-31 / KOR 235-310 |
| Sample<br>weight | 0.316 kg                                                          |