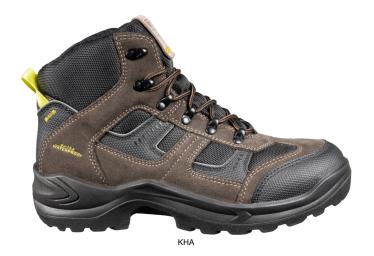

# **RICA**

Suede and waterproof hiking boot, offering superior support and traction for all outdoor action.

| Upper            | Suede Leather, Textile                                            |
|------------------|-------------------------------------------------------------------|
| Lining           | Membrane, 3D-Mesh                                                 |
| Footbed          | SJ foam footbed                                                   |
| Outsole          | PU/PU                                                             |
| Size range       | EU 35-47 / UK 3.0-12.0 / US 3.0-13.0<br>JPN 21.5-31 / KOR 230-310 |
| Sample<br>weight | 0.600 kg                                                          |
|                  |                                                                   |