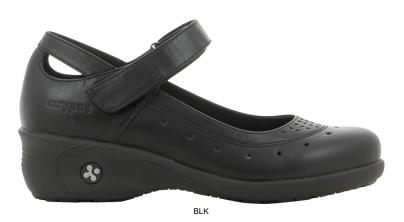

# OLIVE 01

# Airy and comfortable professional shoe

The OLIVE shoes combine comfort, safety, and style with features like SR slip-resistant soles, ESD and superior support for body posture pain relief.

| Upper            | Synthetic Leather                                                  |
|------------------|--------------------------------------------------------------------|
| Lining           | Coolmax Mesh                                                       |
| Footbed          | Coolmax Mesh                                                       |
| Outsole          | Rubber (NBR)                                                       |
| Category         | O1 / ESD, SRC, FO                                                  |
| Size range       | EU 35-42 / UK 3.0-8.0 / US 5.5-10.5<br>JPN 21.5-26.5 / KOR 230-270 |
| Sample<br>weight | 0.235 kg                                                           |
| Norms            | ASTM F2892:2018<br>EN ISO 20347:2012                               |