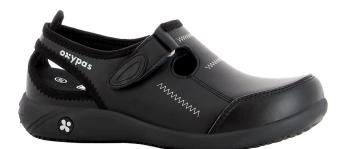

# LILIA OB

### **Elegant and casual sandal**

The LILIA sandals combine style, comfort, and advanced features like ESD and a removable footbed. Perfect for various industries and environments, they offer superior grip and body posture pain relief.

| Category         | OB / ESD, A, SRC, E                                                |
|------------------|--------------------------------------------------------------------|
| Size range       | EU 35-42 / UK 3.0-8.0 / US 5.5-10.5<br>JPN 21.5-26.5 / KOR 230-270 |
| Sample<br>weight | 0.236 kg                                                           |
| Norms            | ASTM F2892:2018<br>EN ISO 20347:2012                               |
| (( 🕺 ≤ 🎪 🖊 🏩 🔨   |                                                                    |



BLK







#### Electrostatic Discharge (ESD) ESD provides the controlled discharge of electrostatic energy that can damage electronic components and avoids risks of ignition resulting from electrostatic charges. Volume resistance between 100 KiloOhm and 100 MegaOhm.



#### Coolmax<sup>®</sup> lining

Coolmax® technology was originally developed for athletes. The material transports moisture and sweat, so that the body stays dry. We found it extremely suitable for people who work hard for hours every day too.

LIC

#### **Removable insole**

WHT

Renew your insole at a regular base or use your own orthopedic insoles for a higher comfort.

#### **Industries:**

Catering, Cleaning, Food & beverages, Medical

#### **Environments:**

Dry environment, Extreme slippery surfaces

#### Maintena