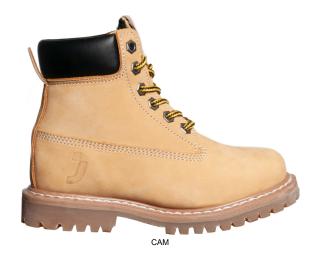

# **EVEREST JUNIOR**

# **EVERESTJR**

Versatile, water-repellent and fashionable outdoor shoe for allterrain adventurers.

| Upper            | Pull-up Leather                                                     |
|------------------|---------------------------------------------------------------------|
| Lining           | 3D-Mesh                                                             |
| Footbed          | SJ foam footbed                                                     |
| Size range       | EU 30-35 / UK 11.5-3.0 / US 12.0-3.0<br>JPN 18.5-21.5 / KOR 205-230 |
| Sample<br>weight | 0.424 kg                                                            |