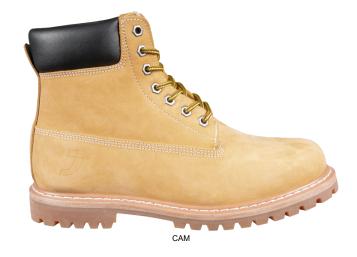

# **EVEREST**

Versatile, water-repellent and fashionable outdoor shoe for allterrain adventurers.

|                  | •                                                                   |
|------------------|---------------------------------------------------------------------|
| Upper            | Pull-up Leather                                                     |
| Lining           | 3D-Mesh                                                             |
| Footbed          | SJ foam footbed                                                     |
| Size range       | EU 30-47 / UK 11.5-12.0 / US 12.0-13.0<br>JPN 18.5-31 / KOR 205-310 |
| Sample<br>weight | 0.640 kg                                                            |

#### **Rubber outsole**

Rubber outsoles provide versatile functions that make them suitable for many areas of application: excellent cut resistance, heat and cold resistance, high flexibility at cold temperatures, resistance against oil, fuel and many chemicals.

#### Breathable leather upper

Natural leather provides a high degree of wearer comfort combined with durability in versatile applications.